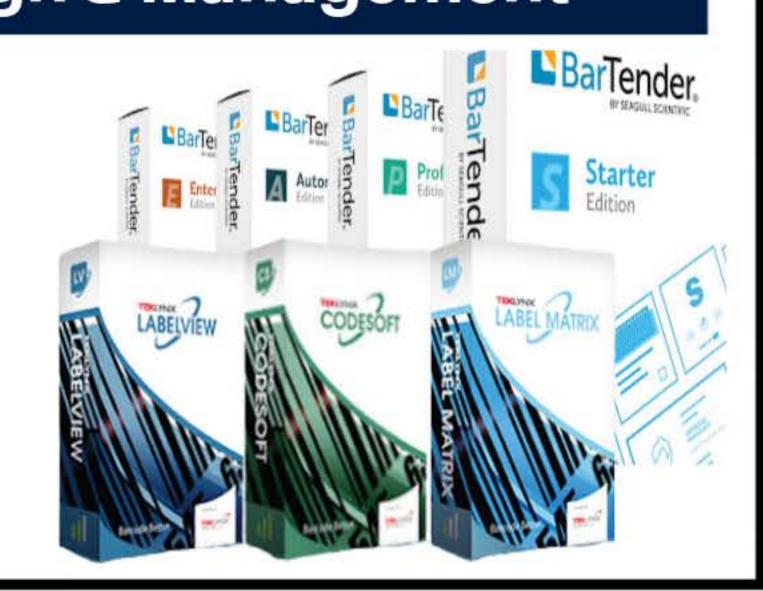

#### Barcode Label Design & Management

Simplify your barcode labeling process with comprehensive enterprise label management solutions that improve efficiency through print automation, label management, and browser-based printing. We provide solutions from Teklynx and BarTender.