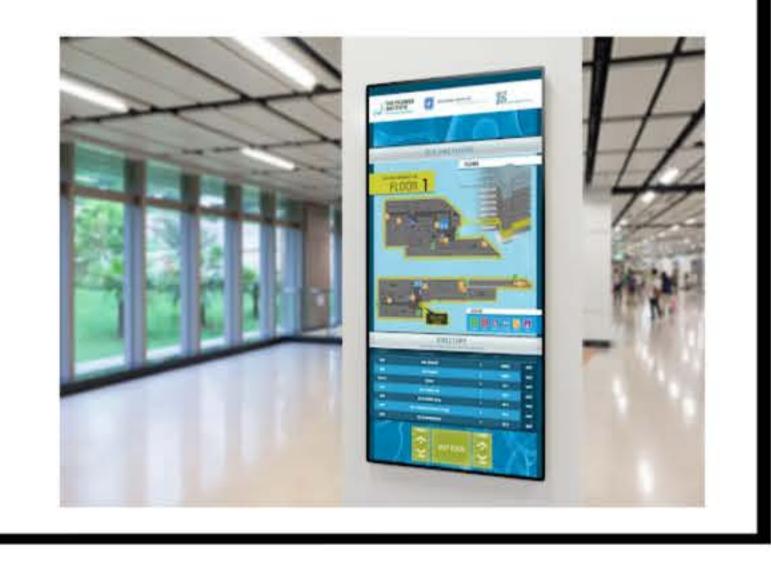

#### Interactive Digital Signage

Powerful dynamic signage solutions that give you the ability to ensure no one misses an important message, no matter where they are. Manage all of your visual communication devices from a single centralized application.