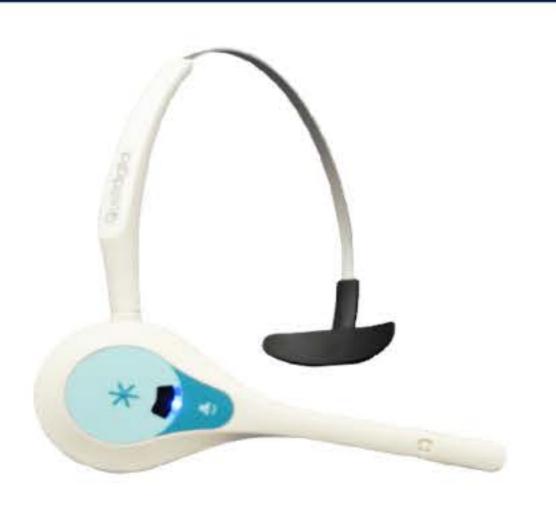

#### Digital Headsets

**Empower teams to talk hands-free** in the OR and adjacent rooms. Digital headsets enable clear, calm communication between every member of the team with no raised voices nor straining to hear, reducing stress and creating a better working environment.