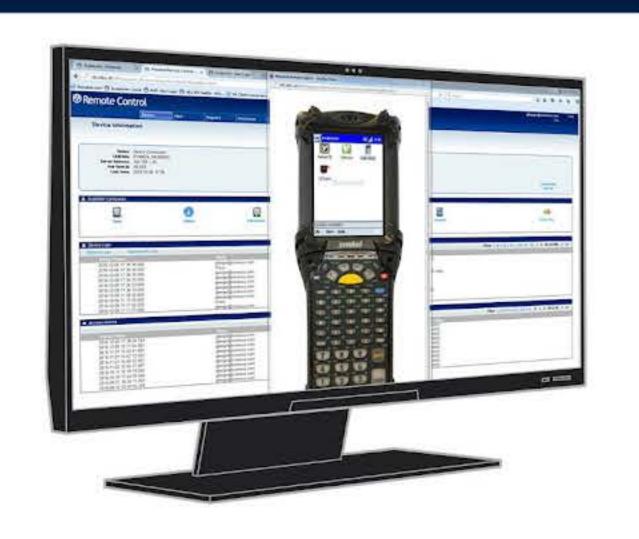

#### **Device Management Applications**

Maximize productivity and gain control of your devices throughout their entire lifecycle, from provisioning to retirement. We help you implement a custom mobile device management solution that ensures your devices are ready for your business demands.