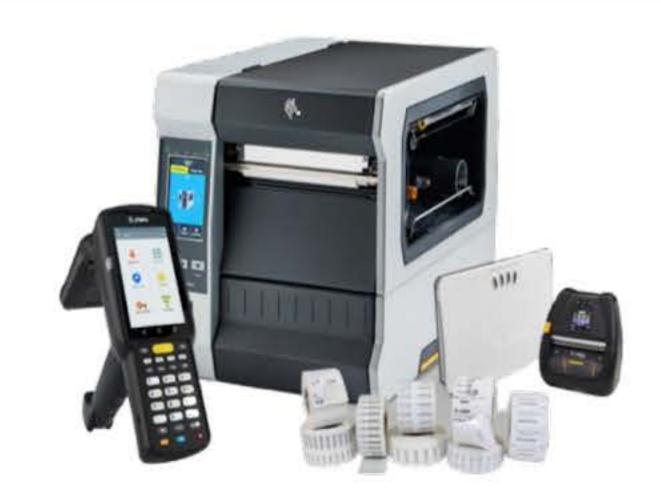

#### **Workflow Automation**

Boost efficiency and quality control with workflow automation.We provide a wide variety of printers, scanners, mobile computers, RFID technology, standard and custom labels, verifiers, electronic shelf labels, kiosks and more.

#### **Workflow Automation**

Boost efficiency and quality control with workflow automation. We provide a wide variety of printers, scanners, mobile computers, RFID technology, standard and custom labels, verifiers, electronic shelf labels, kiosks and more.