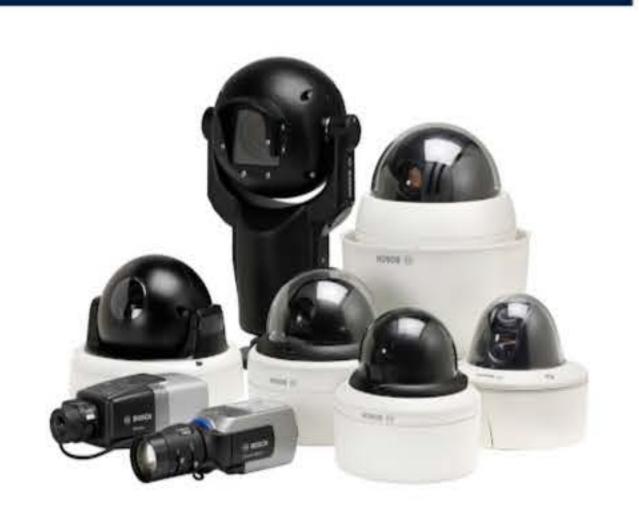

#### **Facility Security Systems**

A wide range of security products and systems that include video surveillance, access control, and more. From simple installations to extensive projects, we offer integrated security solutions based on intelligent technology, backed by superior support.