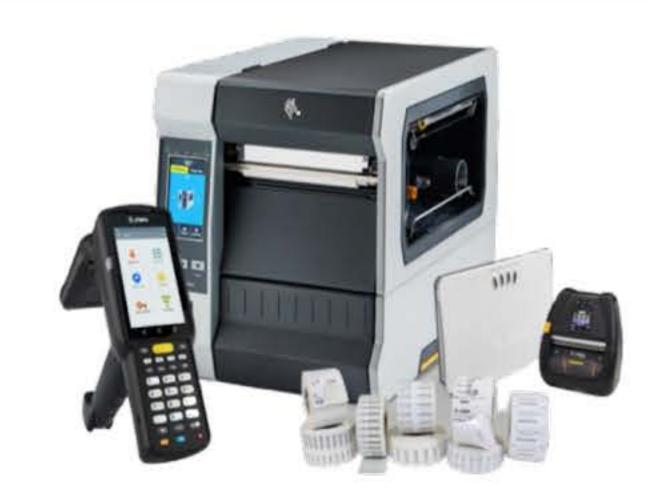

#### **Workflow Automation**

Boost efficiency and quality control with workflow automation.We provide a wide variety of printers, scanners, mobile computers, RFID technology, standard and custom labels, verifiers, electronic shelf labels, kiosks and more.