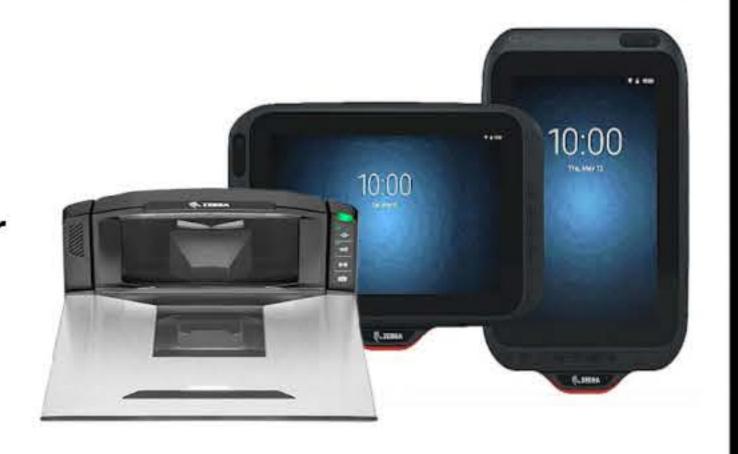

#### **Workflow Automation**

Boost efficiency and quality control with workflow automation.We provide a wide variety of printers, scanners, mobile computers, RFID technology, standard and custom labels, verifiers, electronic shelf labels, kiosks and more.

#### **Device Management Applications**

Maximize productivity and gain control of your devices throughout their entire lifecycle, from provisioning to retirement. We help you implement a custom mobile device management solution that ensures your devices are ready for your business demands.