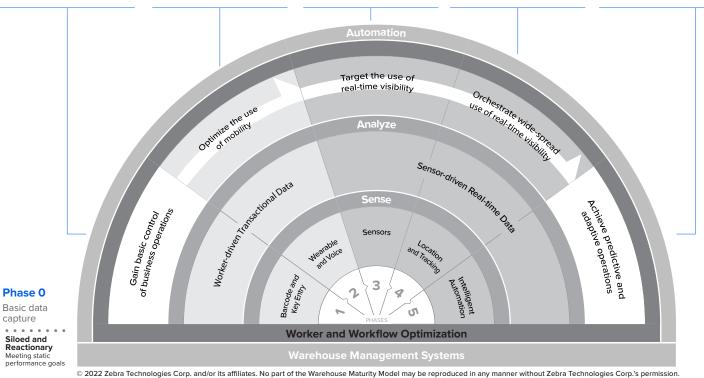

#### Phase 1

#### Phase 2

- Deploy devices to fit each task, increase comfort and effortlessly data capture
- Optimize WMS data for dynamic mobile workflows

#### Phase 3

- Automate data capture in targeted areas where compliance is critical
- Utilize labor efficiently by managing by exception

#### Phase 4

- Get operational visibility with real-time location data
- Deploy the closest worker or asset for the task
- Reduce steps in processes with automated alerts

#### Phase 5

- · Fuse all sensor data sets together using intelligent automation
- Predict and adapt in real time