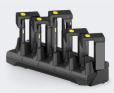

#### Cradle Locks<sup>2</sup>

Cradle locks can be mounted on desks, on racks, inside cabinets or on carts to make them mobile.

#### Zebra Access Management System (ZAMS)

Through a simple traffic-light system, ZAMS gives you real-time visibility into which devices are in use, charging or missing and who is using them.

TC2x-5 slots