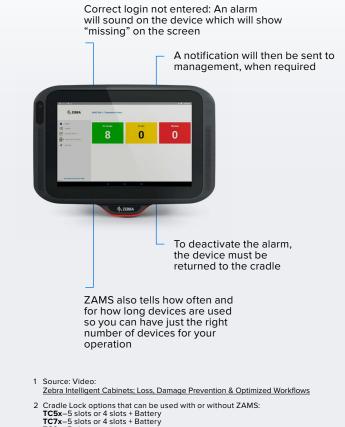

#### Zebra Access Management System (ZAMS)

Through a simple traffic-light system, ZAMS gives you real-time visibility into which devices are in use, charging or missing and who is using them.

TC2x-5 slots