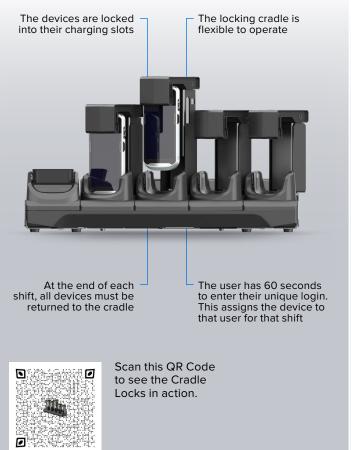

#### Cradle Locks<sup>2</sup>

Cradle locks can be mounted on desks, on racks, inside cabinets or on carts to make them mobile.

#### Zebra Access Management System (ZAMS)

Through a simple traffic-light system, ZAMS gives you real-time visibility into which devices are in use, charging or missing and who is using them.

TC2x-5 slots