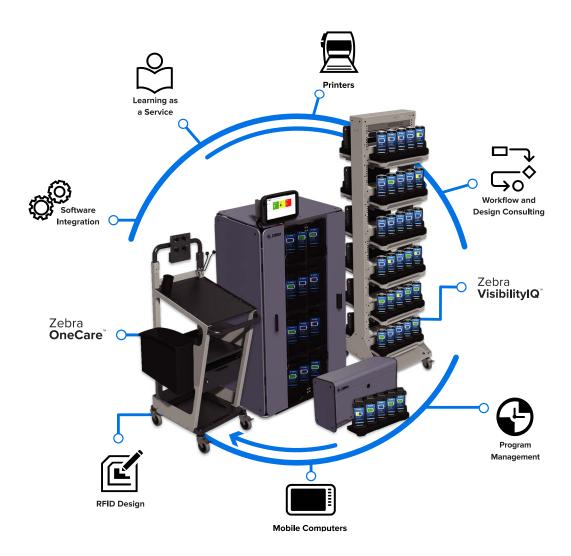

# Access Support from Concept to Deployment, Adoption to Operations

Enable device traceability and controlled issuing with Zebra Access Management System.

- Zebra Signature Services provides learning services, program management and deployment services to ensure your solution is properly tailored to your needs
- Zebra OneCare offers ongoing technical support

#### Automate Workflows with Software-Driven Management

Save workforce time and overall costs with Zebra Access Management System.

- Automate workflows and minimize worker hours
- Reduce the potential for user errors
- · Increase productivity and efficiencies
- Quick secure access to devices at the start/end of shift

#### Protect Devices with Authorized-Only Security

Enable device traceability and controlled issuing with authorized-only device storage and enhanced security options.

- · Prevent device loss, abuse and damages
- · Minimize repairs and replacements
- · Increase device cost savings